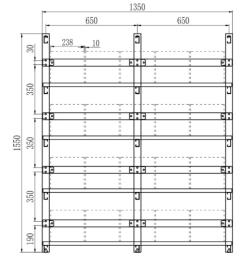

## **Battery open rack**

NAME: Battery open rack

TYPE: **BR230-20** 

APPLICATION: UPS COVER

An open-type battery rack with dedicated dimensions for VRLA batteries of the SHL and SHK series. The BR230-20 battery rack makes it possible to install 20 SHL230 or SHK210 batteries. Accessories such as battery circuit protection and cable connectors are selected individually for each solution.

| Parameters                 |                    | BR230-20                           |
|----------------------------|--------------------|------------------------------------|
| Туре                       |                    | Open battery rack                  |
| Dimensions (W x D x H)     |                    | 1350 x 600 x 1550 mm               |
| Number of battery trays    |                    | 4                                  |
| Weight without battery     |                    | 54 kg                              |
| Colour                     |                    | Black (RAL 9005)                   |
| Battery type               |                    |                                    |
| Туре                       |                    | Sealed, lead-acid, VRLA            |
| Battery circuit protection |                    | Fuse / overcurrent circuit breaker |
| Battery type               | Dimensions (WxDxH) | Maximum quantity (pcs.)            |
| SHL230 / SHK210            | 238 x 522 x 288 mm | 20                                 |