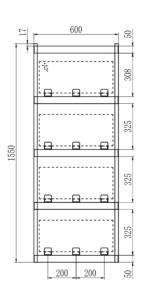

## **Battery open rack**

NAME: Battery open rack

TYPE: **BR230-20** 

APPLICATION: UPS COVER

An open-type battery rack with dedicated dimensions for VRLA batteries of the SHL and SHK series. The BR230-20 battery rack makes it possible to install 20 SHL230 or SHK210 batteries. Accessories such as battery circuit protection and cable connectors are selected individually for each solution.

| Parameters                 |                    | BR230-20                           |
|----------------------------|--------------------|------------------------------------|
| Туре                       |                    | Open battery rack                  |
| Dimensions (W x D x H)     |                    | 1350 x 600 x 1550 mm               |
| Number of battery trays    |                    | 4                                  |
| Weight without battery     |                    | 54 kg                              |
| Colour                     |                    | Black (RAL 9005)                   |
| Battery type               |                    |                                    |
| Туре                       |                    | Sealed, lead-acid, VRLA            |
| Battery circuit protection |                    | Fuse / overcurrent circuit breaker |
| Battery type               | Dimensions (WxDxH) | Maximum quantity (pcs.)            |
| SHL230 / SHK210            | 238 x 522 x 288 mm | 20                                 |